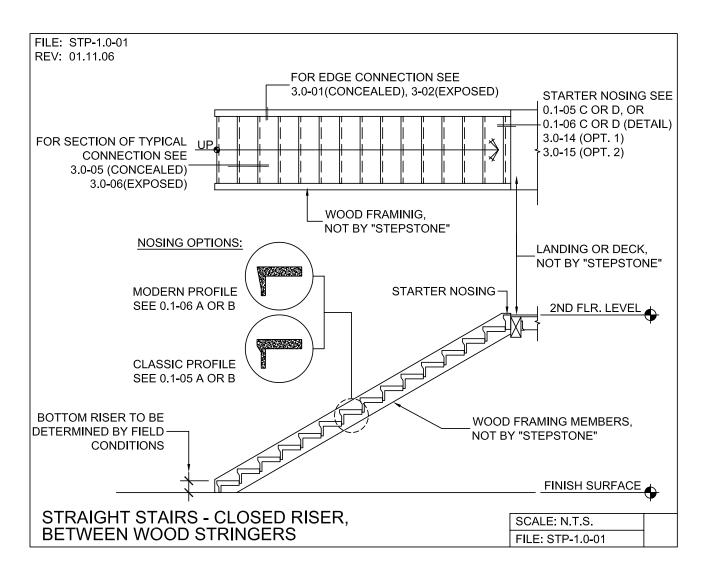

R C®DIVISION

Wood Stringer - Support Layouts

Precast concrete treads, landings, and balconies shown on plans shall be from the "steptread" SYSTEM BY "STEPSTONE, INC." OF GARDENA, CA. FOR STEEL OR WOOD CONSTRUCTION. THE MANUFACTURER IS TO SUPPLY ALL PRECAST CONCRETE PARTS WITH EACH "STEPTREAD" AND FEATURING EITHER CAST IN THREADED INSERTS FOR BOLTING OR AN EMBEDDED BOTTOM WELD PLATE FOR WELDING. ALL REINFORCING AND CONNECTIONS WILL BE ZINC PLATED. ONLY ITEMS NOTED BY "STEPSTONE, INC." SHALL BE FURNISHED BY "STEPSTONE, INC." SUCH ITEMS SHALL BE INSTALLED BY OTHERS.